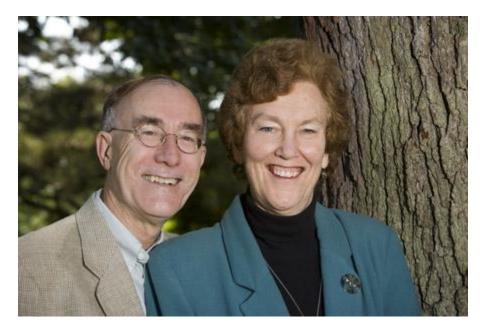

## John Grim & Mary Evelyn Tucker

Co-Directors of the Forum on Religion and Ecology at Yale University Executive Producers of the film, "Journey of the Universe", Students, Editors, & Colleagues of Thomas Berry.